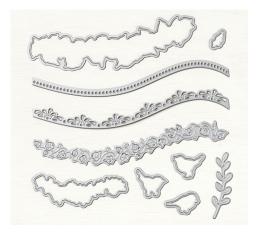

### **CURVY DIES**

10 dies. Largest die: 5-1/4" x 1-1/2" (13.3 x 3.8 cm) Coordinates with Quite Curvy Stamp Set and Curvy Christmas Stamp Set