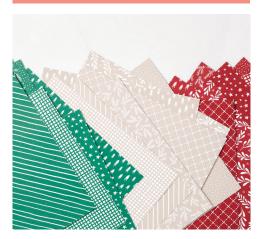

# CLASSIC CHRISTMAS 6" X 6" (15.2 X 15.2 CM) DESIGNER SERIES PAPER\*

48 sheets: 4 each of 4 double-sided designs.
Acid and Lignin free
Cherry Cobbler, Sahara Sand, Shaded Spruce