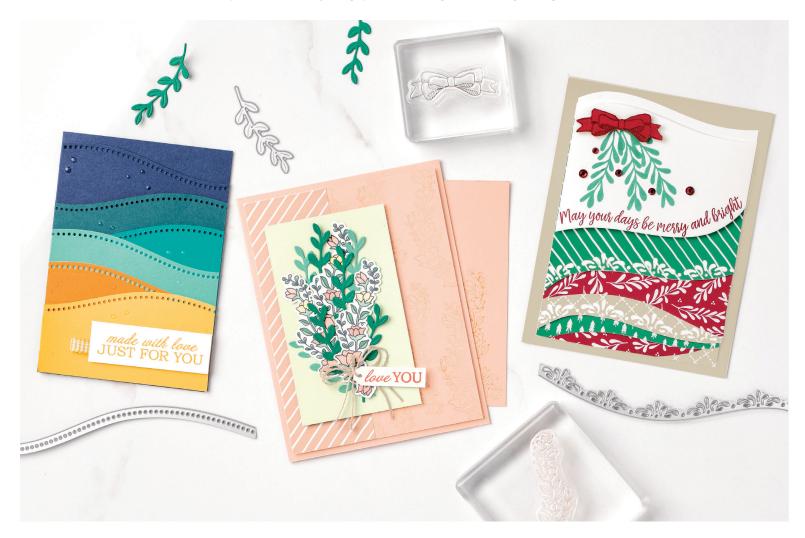

## **QUITE CURVY BUNDLE**

156228 \$46.00 \$41.25 • Available in French
The Quite Curvy Bundle includes the Quite Curvy Stamp Set and the Curvy Dies.

You're one in a MILLION

made with love
JUST FOR YOU

Hollo

### **CURVY DIES**

10 dies. Largest die: 5-1/4" x 1-1/2" (13.3 x 3.8 cm) Coordinates with Quite Curvy Stamp Set and Curvy Christmas Stamp Set

## **QUITE CURVY STAMP SET**

(suggested clear blocks: a, b, d, h, i)
12 photopolymer stamps • Available in French
Coordinates with the Curvy Dies

## **CURVY CHRISTMAS STAMP SET\***

## **CURVY CHRISTMAS STAMP SET\***

155364 **\$21.00** (suggested clear blocks: a, b, f, h)
13 photopolymer stamps • Available in French
Coordinates with the Curvy Dies

# CLASSIC CHRISTMAS 6" X 6" (15.2 X 15.2 CM) DESIGNER SERIES PAPER\*

48 sheets: 4 each of 4 double-sided designs.
Acid and Lignin free
Cherry Cobbler, Sahara Sand, Shaded Spruce

## **QUITE CURVY VARIETY BUNDLE**

158396 <del>\$78.50</del> **\$70.50** • Available in French

## Variety Bundle includes one of each item listed below at a 10% discount

- Quite Curvy Stamp Set
- Curvy Dies
- Curvy Christmas Stamp Set
- Classic Christmas 6" x 6" (15.2 x 15.2 cm) Designer Series Paper